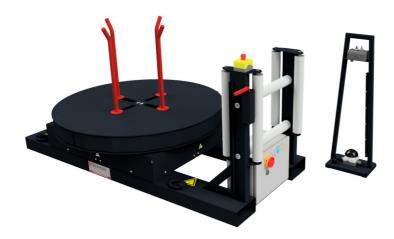

## **Driven rotary platforms VEN-DP**

For winding and unwinding (steel)wire and rope

- Various load carrying capacities of 1—8 tons, with diameters ranging from Ø 950mm—3.500mm
- With 4—6 adjustable pins for maximum flexibility in usage, number depending on diameter of plateau (e.g. VEN-DP528 : pins adjustable from 900-1.800mm, Ø 70mm, length 500mm)
- Entry roller set for cable guidance
- 2 winding directions
- Stepless speed control
- Remote control with footswith: "on/off ("hold to run"), left/right, speed-control"
- CE- marking