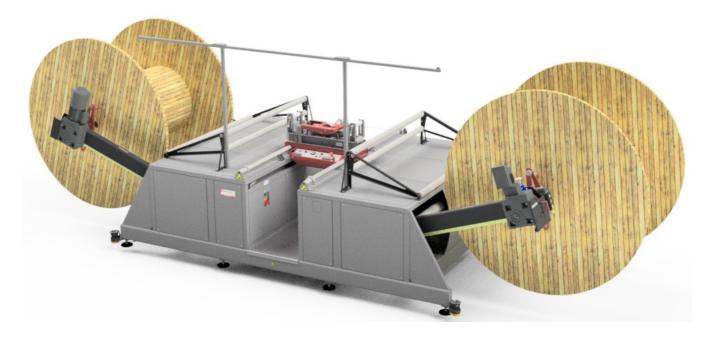

## Winding machine VEN-D

## **Specifications :**

- Load capacity 1.500 6.000 kg
- Drum sizes Ø 600 2.600 mm Width 300 1.650 mm
- Electro-hydraulic raise- and clamp system (autom. Final clamping)
- Stepless speed control of the drum speed 0 50 r.p.m.
- Drive on the winding side with cones and adjustable locking pin
- Unwinding side equiped with adjustable brake system
- Set of rollers for cable guiding
- Various lenght measuring devices possible
- Easy to operate by one person
- CE-marking