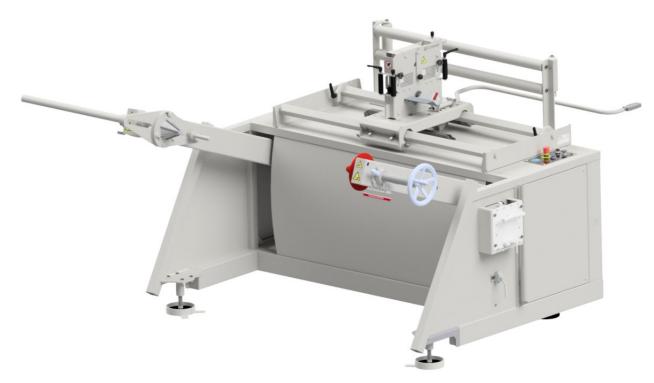

## Winding machine VEN-S

## **Specifications:**

- Carrying capacity: 1.000 1.500 2.000 kg
- Drum sizes: Ø 500 2.000mm, width 500 1.000mm
- Manually hydraulic lifting and mechanical clamping of the drum
- Drum speed stepless controllable 0-50 r.p.m.
- Entry roller set for cable guiding
- Various length measuring devices
- Very user friendly control panel
- Easy to operate by one person
- CE- marking

## Options winding machine:

- Ringdrum to be put on drive shaft
- Digital counter (presetting length)
- Mounted cable cutter
- Automatic cable positioning
- Safety scanner instead of the safety fence

Venrooy Cable Equipment De Hork 35 5431 NS Cuijk