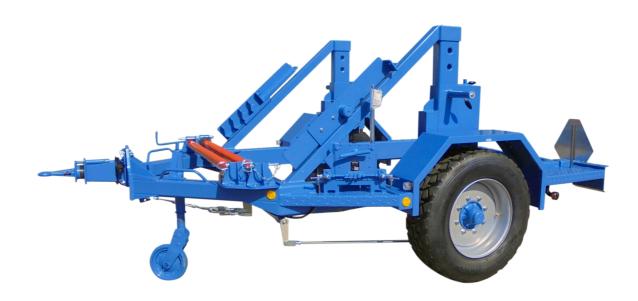

## **Cable drum trailer ZW-600/750/1000**

- Drum carrier without spring system for slow traffic
- Load carrying capacities:

ZW-600 gross 6.250 kg, net 5.000 kg

ZW-750 gross 7.350 kg, net 6.000 kg

ZW-1000 gross 9.650 kg, net 8.000 kg

- Overrun brake system with handbrake
- Central hydraulic lifting system
- Width inner side 1.670 mm, outer side 2.550 mm
- Insertion points:

lowest 1.050 mm, highest 1.400 mm ZW-600/750

lowest 1.100 mm, highest 1.450 mm ZW-1000

- Height 1.950 mm, length 4.650 mm
- Including mud guards, nose wheel, drum shaft with locking bushes and rear bridge
- CE- marking

## **Options:**

Wheel blocks, auxiliary clips with additional shaft (for processing smaller drums), hydraulic drum drive **ZW-7** for winding and unwinding incl. connection to the central hydraulic lifting system and remote control on the rear end, blasting/metalizing.