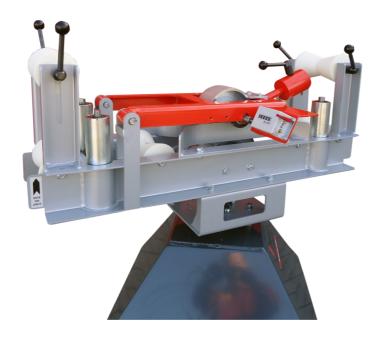

## Length measuring device VEN-SM

- Suitable for measuring cable, rope, flexible hose
- Cable passage: 55, 65, 85, 100 or 120 mm
- measuring wheel (upper roller) with knurled surface
- Adjustable guide and carrying rollers on the in- and out-going side
- Analogue counter **M-410**:
  - Range 9.999,9 metres
  - Indication in meter an centimetre
  - Zero adjustment by a lever
- All rotating parts bearing
- guiding section of 1 m

## Options:

- suitable for steel rope
- extra heavy, longer and removable contra-weight
- Mounted on fixed or mobile foot (fixed or swivelled)
- Calibration, incl. English certificate
- Built-on cable cutter