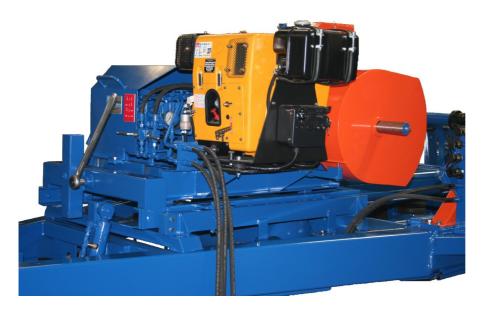

## Cable drum drive ZW-7, 15, 35

Hydraulic machines especially developed for drum carriers ZW(V) series;

- With telescopic frame, built onto the carrier in a fixed position
- Compact hydro-unit with combution engine
- Hydraulic transmission
- Drum drive by means of solid driving wheels, adjustable in width and pressed against the drum flanges (fine adjustment by rattle key and screw spindle; underframe provided with coarse adjustment)
- Stepless speed control
- Two directions of rotation i.e. winding and unwinding
- Easy, user friendly operation
- CE- marking