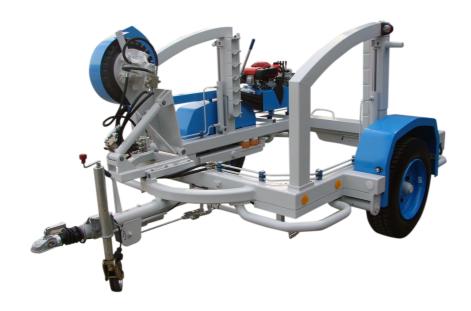

## Cable drum drive ZW-1.5

Hydraulic rewinding machine specially developed for drum carriers of the LTV-R series

- Fixed construction on the LTV-R series
- Compact hydro-unit with combustion engine
- Hydraulic transmission
- Easy, user friendly operation
- Drum drive by means of a single solid driving wheel, pressed against the drum flanges by a cylinder
- Connection of lifting cylinders of the drum carrier to the hydro unit
- Stepless speed control
- Two directions of rotation, i.e. for winding and unwinding
- Operational functions "rotation" and "speed" at the rear of the drum carrier to assure a clear view on the operation for the Operator
- CE- marking