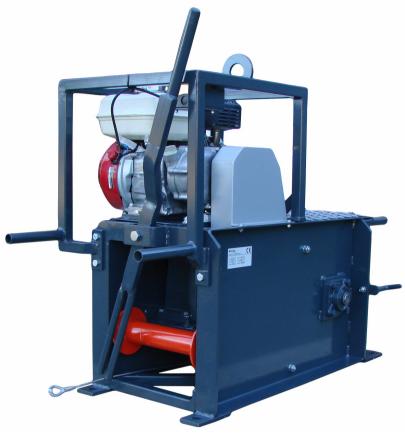

## **Pulling winch LV-200**

- 200 meter Ø 6mm galvanized wire rope
- Manual guidance of the winch cable using a guidance fork
- 4,5 kW engine with reduction gear and centrifugal clutch
- Disc clutch with breaker bolts in the chain transmission against overburdening
- In- and out switchable cable drum
- Guidance rollers for the wire rope
- Closed, easy to reach chain transmission
- All rotating parts equipped with closed ball bearings (against sand and moisture)
- Weight 215 kg
- With CE- marking