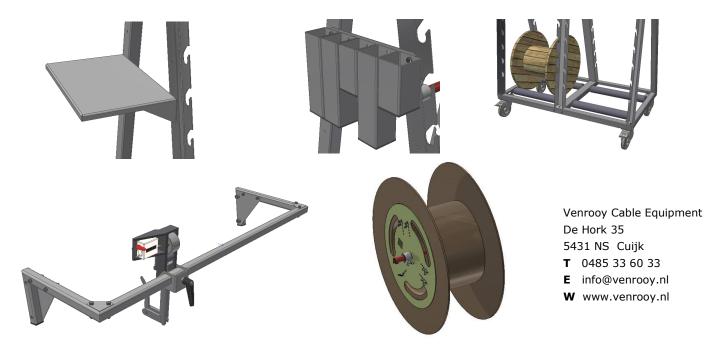

Dimensions: Width 1269mm / Depth 605mm / Height 1568mm

**Options:** Desk, Set accessory holder, set of 2 rollers at the bottem of the rack for bigger reels, Length measuring unit, Lock discs for carton reels.