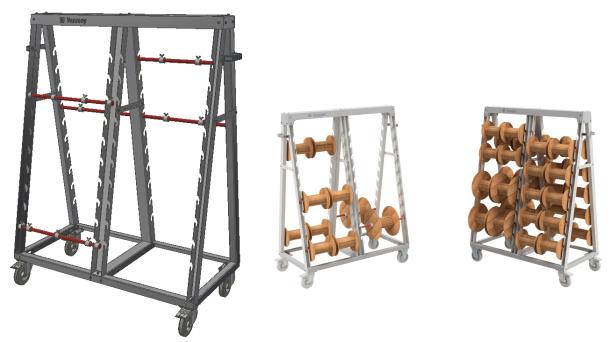

## Mobile cable reel rack Ven-MHS-6

Ideal product for the machine builder. Suitable for unwinding various small reels. Total load capacity 300 kg. Load capacity per axle 50 kg. 6 reel axles with retaining flanges are supplied with the rack as standard. Separate shafts with retaining flanges are available from stock. If desired, larger reels can be mounted at the bottom up to a maximum weight of 100 kg. The compartment width is 500mm, so reels with a maximum width of 440mm can be stored in it.

Dimensions: Width 1269mm / Depth 605mm / Height 1568mm

**Options:** Desk, Set accessory holder, set of 2 rollers at the bottem of the rack for bigger reels, Length measuring unit, Lock discs for carton reels.